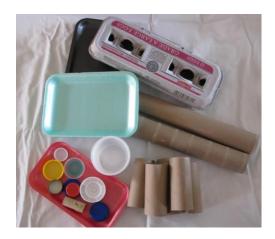

#### **Food containers**

- egg cartons
- six-pack holders
- berry baskets
- yogurt cups
- cans
- plastic tubs & lids
- cereal boxes
- styrofoam food trays

#### **Cardboard items**

- toilet paper tubes
- packing boxes
- paper towel tubes
- gift boxes

- coat hanger tubes
- oatmeal cartons

# **Basic Supplies**

Most households already have the store-bought supplies needed for activities on this website; however, grocery stores have just about anything you would ever be missing at home. Following is a list of the most often needed items for **Purple Cow @ Home**:

- Crayons
- Markers (washable & permanent)
- Scissors
- School glue
- Construction paper
- Glue stick

- Masking tape; cello tape
- Pens, pencils
- Paper plates
- Paper cups
- Paper towels
- Straws

- Food coloring
- Paint & paint brushes
- Paper clips
- Envelopes
- Tissue & crepe paper
- Popsicle/craft sticks