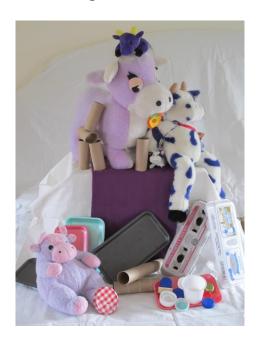

The easiest place to store these items rescued from the recycling bin is a **shopping bag** which being portable with carrying handles can be hung on any door knob in your house! Here is a list of what to pop into your shopping bag:

#### **Food containers**

- egg cartons
- six-pack holders
- berry baskets
- yogurt cups
- cans
- plastic tubs & lids
- cereal boxes
- styrofoam food trays

#### **Cardboard items**

- toilet paper tubes
- packing boxes
- paper towel tubes
- gift boxes

- coat hanger tubes
- oatmeal cartons

#### Paper items

- bags
- magazines

- wrapping paper scraps
- newspapers
- tissue paper scraps
- junk mail envelopes

#### **Cloth items**

- fabric scraps
- odd gloves & mittens
- string/yarn/ribbon
- odd socks, stockings

#### Odds & Ends

- corks
- rubber bands
- popsicle sticks
- bottle caps (metal & plastic)
- spools

- jar lids buttons
- acorns, nuts, pinecones

Purple Cow Tip: Don't toss wrappings from gifts you receive...roll them up and add them to your bag of saved materials.